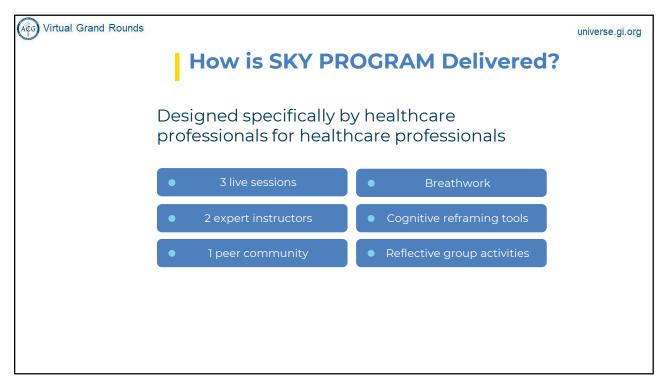

# LEARN THE SKY BREATH MEDITATION ONLINE

#### **ONLINE PROGRAM**

- 3 Sessions
- · 2 Expert Instructors
- · Create Community

#### **BENEFITS**

- Deep relaxation and rejuvenation
- Reconnect to your passion and purpose
- Building a deep connection with others
- Learn a daily self care practice which reduces stress and improves overall wellbeing