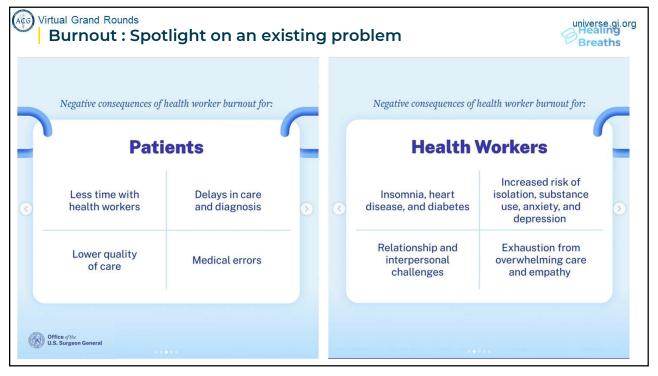

# **ACG Standard Slide Decks**

Colorectal Cancer Screening and Surveillance Slide Deck
Ulcerative Colitis Slide Deck

ACG has created presentation-ready, semi-customizable MS PowerPoint clinical slide decks for your unique teaching and learning needs.

Visit <u>gi.org/ACGSlideDecks</u> to learn more and request access to the standard slide decks!

9





























# LEARN THE SKY BREATH MEDITATION ONLINE



#### **ONLINE PROGRAM**

- 3 Sessions
- · 2 Expert Instructors
- · Create Community

#### **BENEFITS**

- Deep relaxation and rejuvenation
- Reconnect to your passion and purpose
- Building a deep connection with others
- Learn a daily self care practice which reduces stress and improves overall wellbeing

23

23

# Virtual Grand Rounds

### **TESTIMONIALS FROM HEALTHCARE PROFESSIONALS**





I thought it was very well organized... For every life in the pandemic now, every minute, every hour really matters... this was time very very well spent and really necessary for me..."

- David Mineta, CEO, Momentum for Mental Health

## **Experiences From Participants:**



...It really does kinda make you go deep within, and the beauty