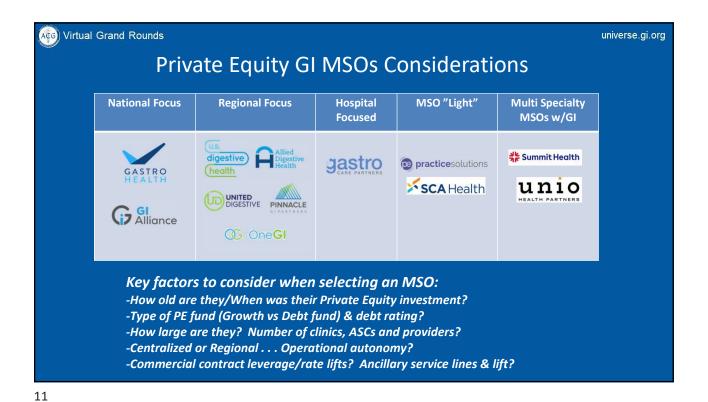

Visit <u>gi.org/ACGSlideDecks</u> to learn more and request access to the standard slide decks!

7

ŏ

Acc) Virtual Grand Rounds universe.gi.org Private Equity Backed MSO Consolidation Continues . . . Select Gastroenterology Platform Expansion<sup>(1)</sup> Pace of consolidation 2016 - 2018 2019 - 2023(2) continues w/over 80+ transactions since 2020\* 3 9 Platform Platforms 90% of transactions since 2020 have been 3 30 done by:\* States GI Alliance Recently Formed Platform Details: GastroHealth Platform Details: United Digestive gastro G Alliance GASTRO One GI US Digestive Webster | \$875mm Invested 2020 Frazier | \$782.2mm Apollo | \$4.6B OMERS | \$12.5B Varsity | \$417mm Amulet | \$250mm One GI Invested 2018 Invested 2019 PINNACLE unio Consolidation has H.I.G. Growth | \$970mm Invested 2020 red Healthcare Partn Invested 2020 Triton Pacific Invested 2021 just started in largest markets: NY & CA