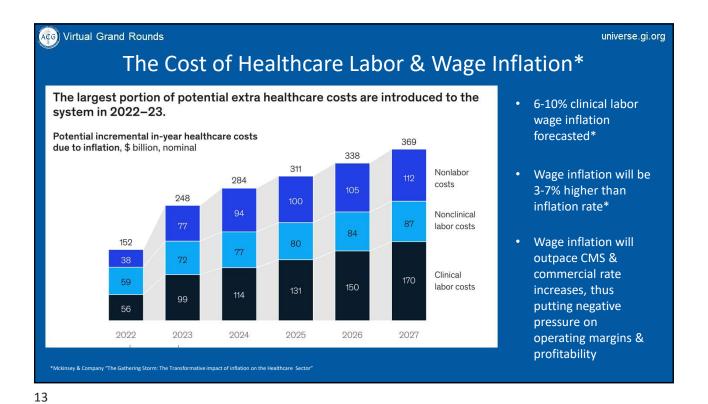

olidation 2016 - 2018 2019 - 2023(2) continues w/over 80+ transactions since 2020\* 3 9 Platform Platforms 90% of transactions since 2020 have been 3 30 done by:\* States GI Alliance Recently Formed Platform Details: GastroHealth Platform Details: United Digestive gastro G Alliance GASTRO One GI US Digestive Webster | \$875mm Invested 2020 Frazier | \$782.2mm Apollo | \$4.6B OMERS | \$12.5B Varsity | \$417mm Amulet | \$250mm One GI Invested 2018 Invested 2019 PINNACLE unio Consolidation has H.I.G. Growth | \$970mm Invested 2020 red Healthcare Partn Invested 2020 Triton Pacific Invested 2021 just started in largest markets: NY & CA



The Cost of Capital Impacting PE backed MSOs

Rising costs of capital over the last two years May 28, 2021 to May 30, 2023

Bloombery 15th Apropage Rate

Bl