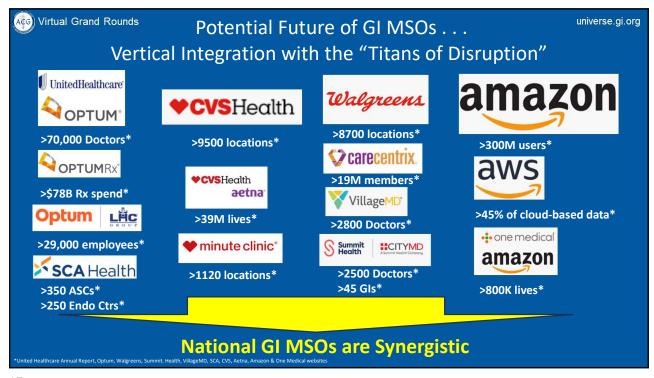

n 2016 - 2018 2019 - 2023(2) continues w/over 80+ transactions since 2020\* 3 9 Platform Platforms 90% of transactions since 2020 have been 3 30 done by:\* States GI Alliance Recently Formed Platform Details: GastroHealth Platform Details: United Digestive gastro G Alliance GASTRO One GI US Digestive Webster | \$875mm Invested 2020 Frazier | \$782.2mm Apollo | \$4.6B OMERS | \$12.5B Varsity | \$417mm Amulet | \$250mm One GI Invested 2018 Invested 2019 PINNACLE unio Consolidation has H.I.G. Growth | \$970mm Invested 2020 red Healthcare Partn Invested 2020 Triton Pacific Invested 2021 just started in largest markets: NY & CA



The Cost of Capital Impacting PE backed MSOs

Rising costs of capital over the last two years May 28, 2021 to May 30, 2023

Bloombery 15th Apropage Rate

Bl